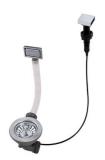

### **OPTIONAL AUTOMATIC WASTE FITTINGS**

Automatic waste fitting - PM 8407 113

Space automatic waste fitting - PA 8407 108

Space automatic waste fitting - PE 8407 109

Space Light automatic waste fitting
- PL
8407 117