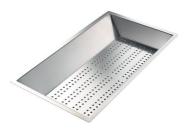

|
| Space waste fitting  | The elegant SPACE steel cap closes the drain and leaves no visible residues collected in the basket below. Space also has a small footprint and allows the optimal use of the under-sink compartment.                                                            |



Squared bowls - 0/9 radius

The square bowls of Foster have perfectly squared vertical edges, while those on the bottom have a small radius of 9 mm that facilitates cleaning operations.

### **TECHNICAL DATA**



## Foster ==



# Foster ==

### **GALLERY**













### **OPTIONAL ACCESSORIES**



HPDE twin chopping board 8644 100



Iroko-wood sliding chopping board 8656 001



Stainless steel plate rack 8100 303



Graters kit with ring-holder and food collection tray
8159 101



Stainless steel perforated tray 8151 000



### **RECOMMENDED PAIRINGS**



Mixer Tap GK 8488 000

### **OPTIONAL AUTOMATIC WASTE FITTINGS**



Automatic waste fitting - PM 8407 113



Space automatic waste fitting - PA 8407 108



Space automatic waste fitting - PE 8407 109



Space Light automatic waste fitting
- PL
8407 117



Space Milano automatic waste fitting 8407 115



Space Push automatic waste fitting
- PP

8407 116