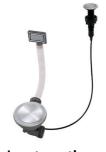

### **OPTIONAL AUTOMATIC WASTE FITTINGS**

Automatic waste fitting - PM 8407 113

Space automatic waste fitting - PA 8407 108

Space automatic waste fitting - PE 8407 109

Space Light automatic waste fitting
- PL
8407 117