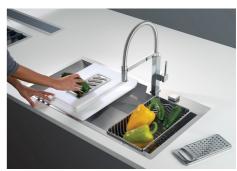

n are designed to leave as much space as possible in the under-sink area, more and more useful today for theseparate waste collection systems.                                                                                                    |
| Space waste fitting  | The elegant SPACE steel cap closes the drain and leaves no visible residues collected in the basket below. Space also has a small footprint and allows the optimal use of the under-sink compartment.                                                            |



Squared bowls - 0/9 radius

The square bowls of Foster have perfectly squared vertical edges, while those on the bottom have a small radius of 9 mm that facilitates cleaning operations.

### **TECHNICAL DATA**



## Foster ==



# Foster ==

### **GALLERY**













### **OPTIONAL ACCESSORIES**



HPDE twin chopping board 8644 100



Iroko-wood sliding chopping board 8656 001



Stainless steel plate rack 8100 303



Graters kit with ring-holder and food collection tray
8159 101



Stainless steel perforated tray 8151 000



### **RECOMMENDED PAIRINGS**



Mixer Tap GK 8488 000

### **OPTIONAL AUTOMATIC WASTE FITTINGS**



Automatic waste fitting - PM 8407 113



Space automatic waste fitting - PA 8407 108



Space automatic waste fitting - PE 8407 109



Space Light automatic waste fitting
- PL
8407 117



Space Milano automatic waste fitting 8407 115



Space Push automatic waste fitting
- PP

8407 116