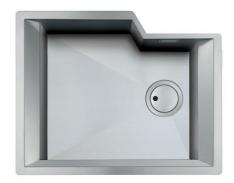

### Sink GK

Kitchen Sinks Code: 1403 800

### **DETAILS**

| Edge/Installation Type | Undermount                                                      |
|------------------------|-----------------------------------------------------------------|
| Finish                 | Foster brushed                                                  |
| Material               | AISI 304 stainless steel                                        |
| Texture                | Brushed in line                                                 |
| Base                   | 60 cm                                                           |
| Dimensions             | 580x470 mm                                                      |
| Standard fittings      | Fixing hooks, gasket, drain, overflow and siphon, boxed packing |
| Mixer holes            | No standard holes                                               |
| Built-in hole          | View technical data sheet                                       |
|                        |                                                                 |

| Drainer              | No                                                                                                                                                                                                                                                               |
|----------------------|------------------------------------------------------------------------------------------------------------------------------------------------------------------------------------------------------------------------------------------------------------------|
| Width                | 58 cm                                                                                                                                                                                                                                                            |
| Bowl dimension       | 450x400mm                                                                                                                                                                                                                                                        |
| Number of bowls      | 1 bowl                                                                                                                                                                                                                                                           |
| Waste fitting        | Drain SPACE 3,5"                                                                                                                                                                                                                                                 |
| FEATURES             |                                                                                                                                                                                                                                                                  |
| Diamond-shape bottom | The draining of water is an important feature in a sink, and it's always taken good care of in Foster products. In the bent-welded sinks, which would have a flat bottom, the proper draining is guaranteed by the elegant beveling, which helps the water flow. |
| Double mixer hole    | The large tap counter is already fitted with a series of 2 tap holes. In the second hole it is possible to install the remote control of the automatic drain or, alternatively, a practical soap dispenser.                                                      |
| High thickness       | Imm thick steel. A significant thickness, which guarantees the maximum sturdiness and durability.                                                                                                                                                                |
| Inclined recess      | A deep and inclined recess houses the burners and grigs, allowing to create a single work surface. The inclination also makes it extremely easy to clean the edges.                                                                                              |
| Perimetral overflow  | The overflow is always a security on the Foster sinks that prevents the overflow of water in case of oversights. The perimeter drain solution improves aesthetics thanks to its square and essential shape.                                                      |
| Save space system    | Drain and siphon are designed to leave as much space as possible in the under-sink area, more and more useful today for theseparate waste collection systems.                                                                                                    |
| Space waste fitting  | The elegant SPACE steel cap closes the drain and leaves no visible residues collected in the basket below. Space also has a small footprint and allows the optimal use of the under-sink compartment.                                                            |