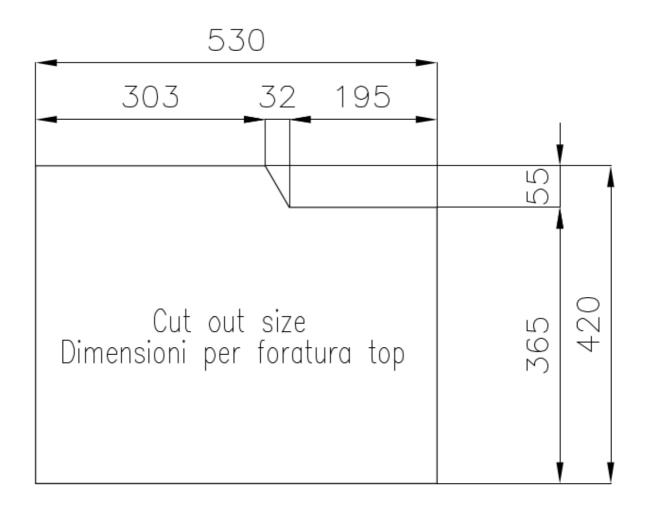

### **DETAILS**

| Edge/Installation Type | Undermount                                                      |
|------------------------|-----------------------------------------------------------------|
| Finish                 | Foster brushed                                                  |
| Material               | AISI 304 stainless steel                                        |
| Texture                | Brushed in line                                                 |
| Base                   | 60 cm                                                           |
| Dimensions             | 580x470 mm                                                      |
| Standard fittings      | Fixing hooks, gasket, drain, overflow and siphon, boxed packing |
| Mixer holes            | No standard holes                                               |
| Built-in hole          | View technical data sheet                                       |
|                        |                                                                 |

### **TECHNICAL DATA**