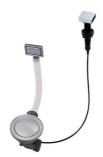

### **OPTIONAL AUTOMATIC WASTE FITTINGS**

Automatic waste fitting - PM 8407 113

Space automatic waste fitting - PA 8407 108

Space automatic waste fitting - PE 8407 109

Space Light automatic waste fitting
- PL
8407 117