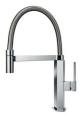

closes the drain and leaves no visible residues collected in the basket below. Space also has a small footprint and allows the optimal use of the under-sink compartment.                                                            |



Squared bowls - 0/9 radius

The square bowls of Foster have perfectly squared vertical edges, while those on the bottom have a small radius of 9 mm that facilitates cleaning operations.

### **TECHNICAL DATA**



## Foster ==



# Foster ==

### **GALLERY**













### **OPTIONAL ACCESSORIES**



HPDE twin chopping board 8644 100



Iroko-wood sliding chopping board 8656 001



Stainless steel plate rack 8100 303



Graters kit with ring-holder and food collection tray
8159 101



Stainless steel perforated tray 8151 000



### **RECOMMENDED PAIRINGS**



Mixer Tap GK 8488 000

### **OPTIONAL AUTOMATIC WASTE FITTINGS**



Automatic waste fitting - PM 8407 113



Space automatic waste fitting - PA 8407 108



Space automatic waste fitting - PE 8407 109



Space Light automatic waste fitting
- PL
8407 117



Space Milano automatic waste fitting 8407 115



Space Push automatic waste fitting
- PP

8407 116