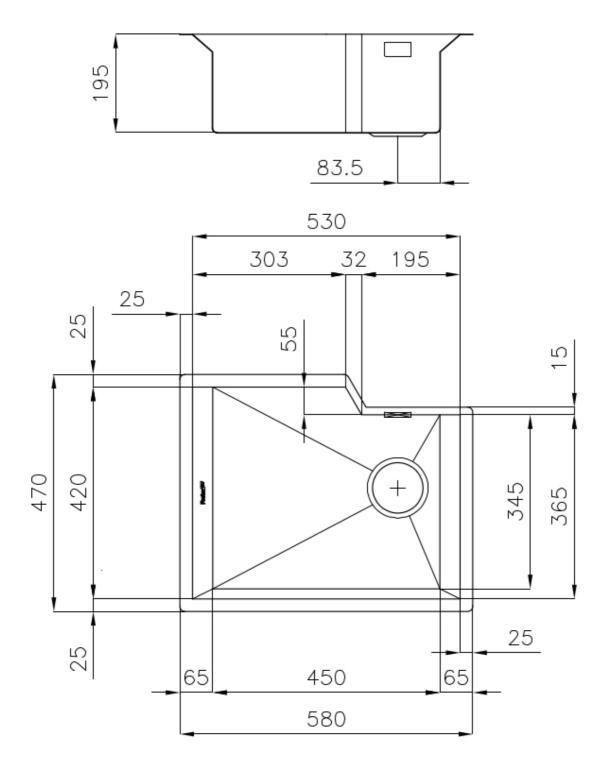

### **DETAILS**

| Edge/Installation Type | Undermount                                                      |
|------------------------|-----------------------------------------------------------------|
| Finish                 | Foster brushed                                                  |
| Material               | AISI 304 stainless steel                                        |
| Texture                | Brushed in line                                                 |
| Base                   | 60 cm                                                           |
| Dimensions             | 580x470 mm                                                      |
| Standard fittings      | Fixing hooks, gasket, drain, overflow and siphon, boxed packing |
| Mixer holes            | No standard holes                                               |
| Built-in hole          | View technical data sheet                                       |
|                        |                                                                 |

| Drainer              | No                                                                                                                                                                                                                                                               |
|----------------------|------------------------------------------------------------------------------------------------------------------------------------------------------------------------------------------------------------------------------------------------------------------|
| Width                | 58 cm                                                                                                                                                                                                                                                            |
| Bowl dimension       | 450x400mm                                                                                                                                                                                                                                                        |
| Number of bowls      | 1 bowl                                                                                                                                                                                                                                                           |
| Waste fitting        | Drain SPACE 3,5"                                                                                                                                                                                                                                                 |
| FEATURES             |                                                                                                                                                                                                                                                                  |
| Diamond-shape bottom | The draining of water is an important feature in a sink, and it's always taken good care of in Foster products. In the bent-welded sinks, which would have a flat bottom, the proper draining is guaranteed by the elegant beveling, which helps the water flow. |
| Double mixer hole    | The large tap counter is already fitted with a series of 2 tap holes. In the second hole it is possible to install the remote control of the automatic drain or, alternatively, a practical soap dispenser.                                                      |
| High thickness       | Imm thick steel. A significant thickness, which guarantees the maximum sturdiness and durability.                                                                                                                                                                |
| Inclined recess      | A deep and inclined recess houses the burners and grigs, allowing to create a single work surface. The inclination also makes it extremely easy to clean the edges.                                                                                              |
| Perimetral overflow  | The overflow is always a security on the Foster sinks that prevents the overflow of water in case of oversights. The perimeter drain solution improves aesthetics thanks to its square and essential shape.                                                      |
| Save space system    | Drain and siphon are designed to leave as much space as possible in the under-sink area, more and more useful today for theseparate waste collection systems.                                                                                                    |
| Space waste fitting  | The elegant SPACE steel cap closes the drain and leaves no visible residues collected in the basket below. Space also has a small footprint and allows the optimal use of the under-sink compartment.                                                            |

### **TECHNICAL DATA**