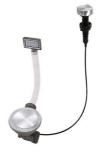

### **OPTIONAL AUTOMATIC WASTE FITTINGS**

Automatic waste fitting - PM 8407 113

Space automatic waste fitting - PA 8407 108

Space automatic waste fitting - PE 8407 109

Space Light automatic waste fitting
- PL
8407 117