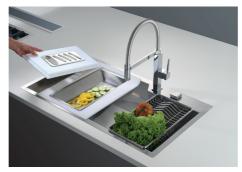

### **GALLERY**

### **OPTIONAL ACCESSORIES**

HPDE twin chopping board 8644 100

Iroko-wood sliding chopping board 8656 001

Stainless steel plate rack 8100 303

Graters kit with ring-holder and food collection tray
8159 101

Stainless steel perforated tray 8151 000