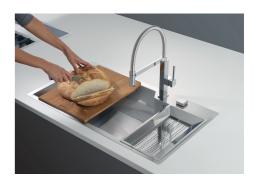

siphon are designed to leave as much space as possible in the under-sink area, more and more useful today for theseparate waste collection systems.                                                                                                    |
| Space waste fitting  | The elegant SPACE steel cap closes the drain and leaves no visible residues collected in the basket below. Space also has a small footprint and allows the optimal use of the under-sink compartment.                                                            |



Squared bowls - 0/9 radius

The square bowls of Foster have perfectly squared vertical edges, while those on the bottom have a small radius of 9 mm that facilitates cleaning operations.

### **TECHNICAL DATA**



## Foster ==



# Foster ==

### **GALLERY**













### **OPTIONAL ACCESSORIES**



HPDE twin chopping board 8644 100



Iroko-wood sliding chopping board 8656 001



Stainless steel plate rack 8100 303



Graters kit with ring-holder and food collection tray
8159 101



Stainless steel perforated tray 8151 000



### **RECOMMENDED PAIRINGS**



Mixer Tap GK 8488 000

### **OPTIONAL AUTOMATIC WASTE FITTINGS**



Automatic waste fitting - PM 8407 113



Space automatic waste fitting - PA 8407 108



Space automatic waste fitting - PE 8407 109



Space Light automatic waste fitting
- PL
8407 117



Space Milano automatic waste fitting 8407 115



Space Push automatic waste fitting
- PP

8407 116